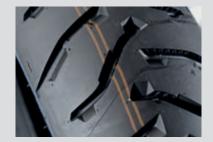

#### **MORE DETAILS**

surface of these 'scoops'.

#### UTILITY OF THE BEVELLED GROOVE EDGES

A proportion of the pattern's groove edges are bevelled, forming 'scoops' which facilitate the clearance of mud and grit that can be encountered on non-sealed roads. As the tyre wears, the amount of rubber in contact with the

ground increases, providing added grip, thanks to the angled

UTILITY OF THE SERRATIONS ON THE GROOVE SIDES In the course of the tyre's working life, the way these 3D serrations wear enables the amount of rubber in contact with the ground to remain beneficial to grip in dry weather, while the additional edges contribute to grip on wet roads.