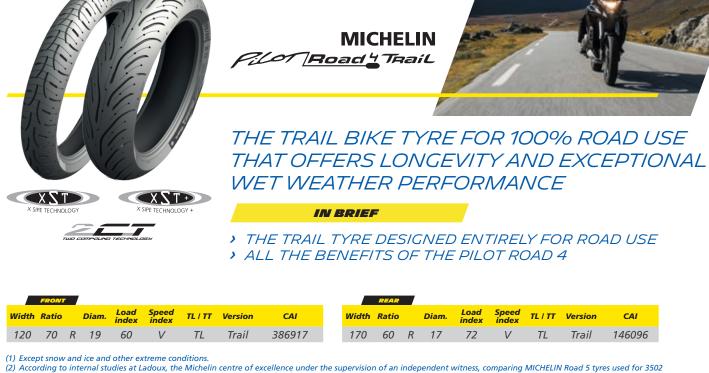

|                                                       |         |          |                    | REAR  |    |        |                             |                |         |              |
|-------------------------------------------------------|---------|----------|--------------------|-------|----|--------|-----------------------------|----------------|---------|--------------|
| TL 255302 M 170 (3) 60 ZR 17 72 W TL 630514   INTERIM | TL / TT | CAI      | Width              | Ratio |    | Diam.  |                             | Speed<br>index | TL / TT | CAI          |
|                                                       | TL      | 092656 🗖 | 150                | 70    | R  | 17     | 69                          | V              | TL      | 813877       |
|                                                       | TL      | 255302 🖊 | 170 <sup>(3)</sup> | 60    | ZR | 17     | 72                          | W              | TL      | 630514       |
|                                                       |         |          |                    |       |    |        |                             |                |         | N = NEW      |
|                                                       | A.C.    |          |                    |       |    |        |                             |                | の父母     |              |
|                                                       |         |          |                    |       |    | 10/03/ | 120 4                       | 17.5300        | 1.46106 | al mark      |
|                                                       | ΉE      | TRAIL    | BIK                | ΈT    | YR | E FC   | $\mathcal{D}\mathcal{R}$ 1C | 0%             | RO      | 4 <i>D U</i> |

|      | REAR  |   |       |               |                |         |         |        |
|------|-------|---|-------|---------------|----------------|---------|---------|--------|
| idth | Ratio |   | Diam. | Load<br>index | Speed<br>index | TL / TT | Version | CAI    |
| 70   | 60    | R | 17    | 72            | V              | TL      | Trail   | 146096 |