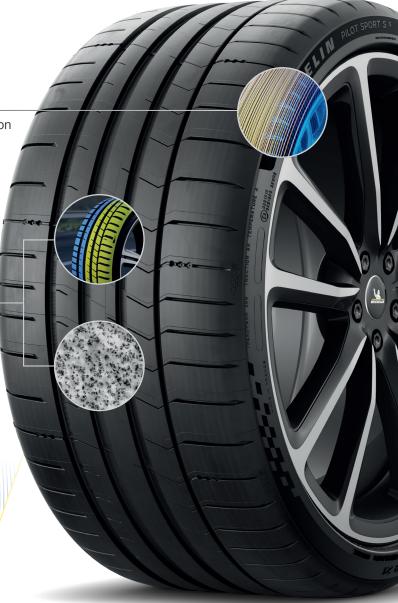

## DUAL SPORT TREAD DESIGN WITH BI-COMPOUND TECHNOLOGY

- External side with larger rigid blocks and a new racing derived compound **to maximize grip on dry roads or tracks.**
- Internal side with a new cutting edge rubber compound engineered to grip wet surfaces and large longitudinal grooves that flush the water away **for enhanced wet road traction**.

Confidently explore the potential of your sports car in wet or dry conditions. The Dual Sport Tread Design with Bi-Compound Technology allows you to enjoy maximum grip on road and track.