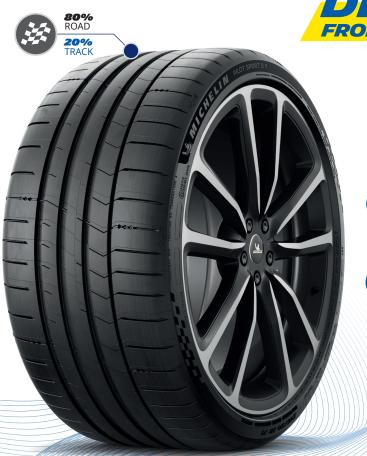

#### DYNAMIC RESPONSE TECHNOLOGY

MotorSport experience legacy - an hybrid belt of Aramid and Nylon ensures **optimum transmission of steering instructions** onto the road.

## DUAL SPORT TREAD DESIGN WITH BI-COMPOUND TECHNOLOGY

- External side with larger rigid blocks and a new racing derived compound **to maximize grip on dry roads or tracks.**
- Internal side with a new cutting edge rubber compound engineered to grip wet surfaces and large longitudinal grooves that flush the water away **for enhanced wet road traction**.